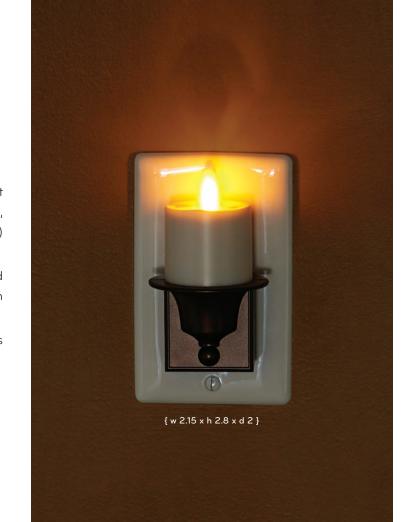

## MOVING FLAME™ NIGHTLIGHT

#### Global Patented Moving Flame<sup>™</sup> Technology

Liown's Moving Flame<sup>™</sup> nightlight utilizes the electromagnetic performance found in our Moving Flame<sup>™</sup> candles, but with the convenience of a 110V wall socket. Ideal for illuminating hallways and rooms needing automated ambiance provided by a traditional nightlight. Our variety of finishes integrates beautifully into any style of decor.

Plugs into wall socket (North American, European, and Australian standards available)

Auto on/off light sensor and master on/off switch

Safe near children and pets