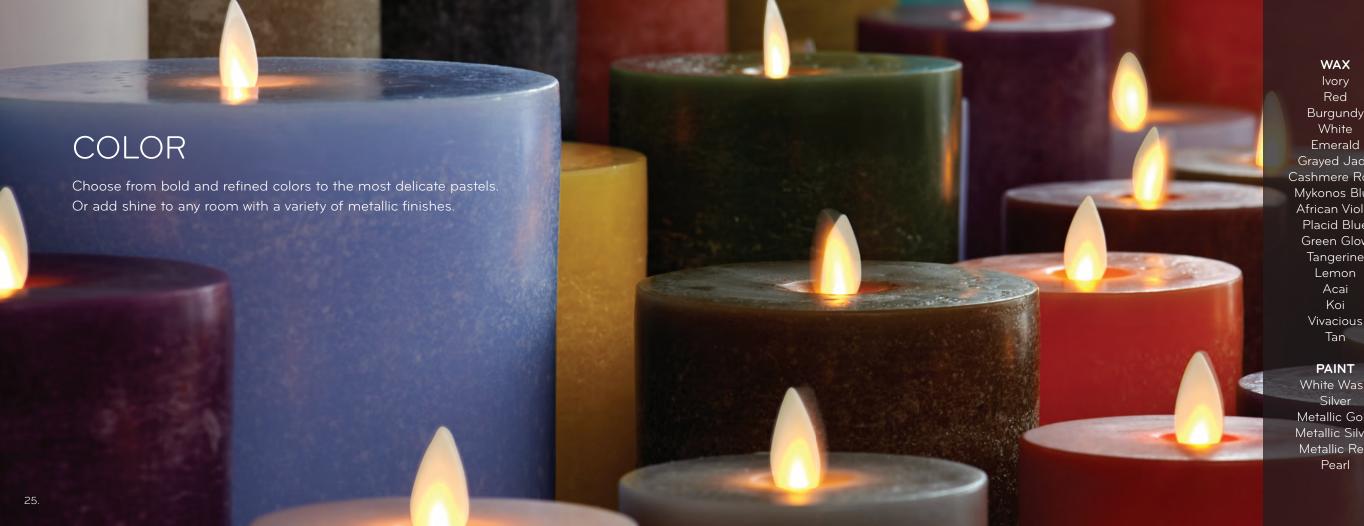

## DESIGN YOUR OWN CUSTOMIZED CANDLES

Whatever combination of color, texture and finish our customers desire, we can create a truly unique candle. Through extensive product development and anticipation of consumer trends, we'll match the design needs of our customers.

Burgundy White Emerald Grayed Jade Cashmere Rose Mykonos Blue African Violet Placid Blue Green Glow Tangerine Lemon Vivacious

White Wash Silver Metallic Gold Metallic Silver Metallic Red