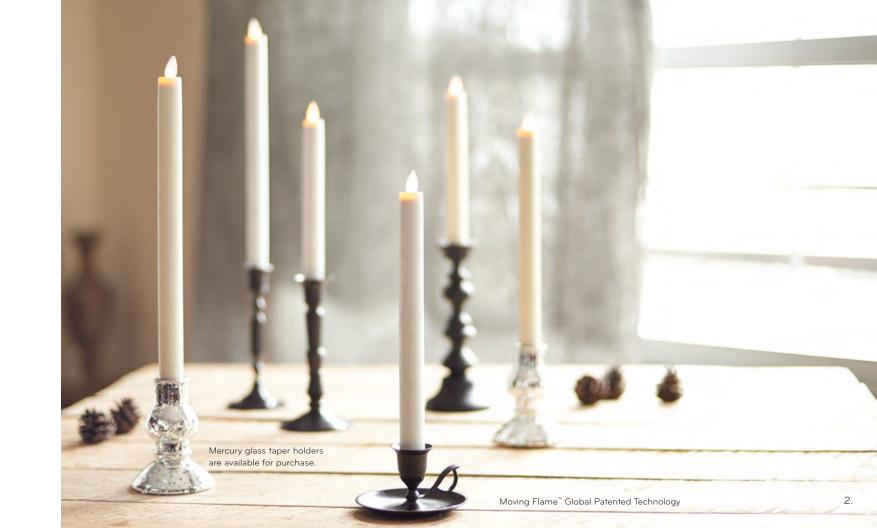

## MOVING FLAME™ TAPERS and VOTIVES - AA

Enjoy the beauty of light from candlesticks or a candelabra without the hazard or mess of traditional candles. Liown's Moving Flame™ tapers capture the essence of traditional wick burning candles, emulating the motion of a flame, and are available in plastic and wax dipped versions. The Moving Flame™ Votives provide ambiance in small or intimate settings. The extensive color selection of our tapers and votives will match any style of decor.