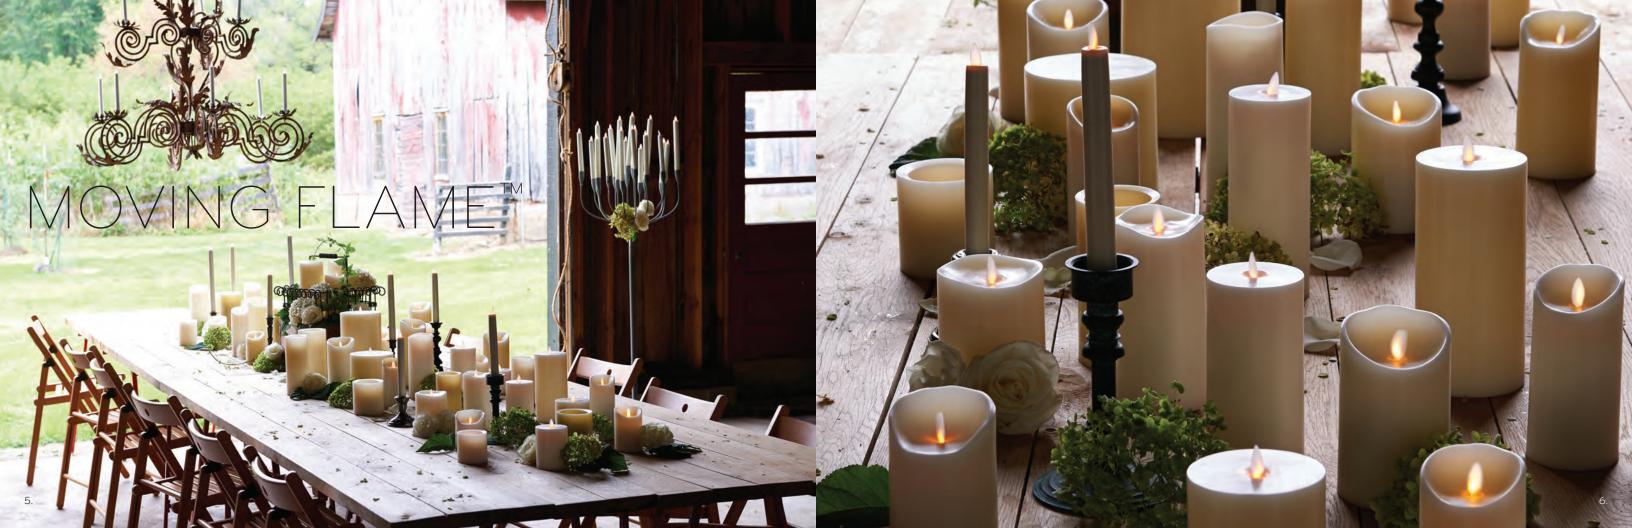

## MOVING FLAME™ CANDLES - AA

#### Global Patented Moving Flame<sup>™</sup> Technology

This is the candle that started a revolution in LED flames with motion. Liown's Moving Flame™ technology creates a visible and natural simulated flame that dances like a traditional flame without the hazard or mess. The random movement is virtually indistinguishable from a wick-burning candle. And because our candles are made with 100% refined paraffin wax they provide the same pleasing fragrance of traditional candles. Our extensive line of color and texture selection will match any style of decor.