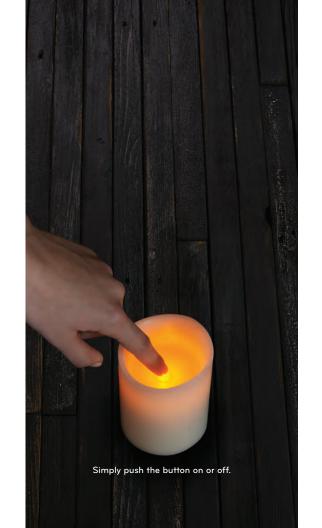

## PUSHBUTTON™ - 2AA and 4AA

800 hours of run time (4AA batteries)

On/Off and 5 hour auto-timer feature which turns the candle on and off at the same time every day

Indoor or covered outdoor use

Safe near children and pets

Nothing is simpler when lighting a candle than a push of a button at the top of it. Liown's patented PushButton<sup>™</sup> technology offers a realistic flicker effect with illumination above and below the surface of the candle. The five-hour timer automatically turns the candle off and turns it on again at the same time the next day. The sturdy wax shell is made of unscented, drip free 100% paraffin wax and is for indoor or covered outdoor use.