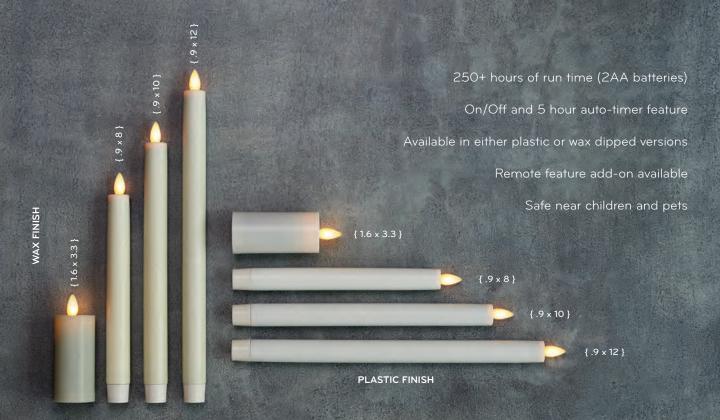

## MOVING FLAME™ TAPERS and VOTIVES - AA

Enjoy the beauty of light from candlesticks or a candelabra without the hazard or mess of traditional candles. Liown's Moving Flame™ tapers capture the essence of traditional wick burning candles, emulating the motion of a flame, and are available in plastic and wax dipped versions. The Moving Flame™ Votives provide ambiance in small or intimate settings. The extensive color selection of our tapers and votives will match any style of decor.