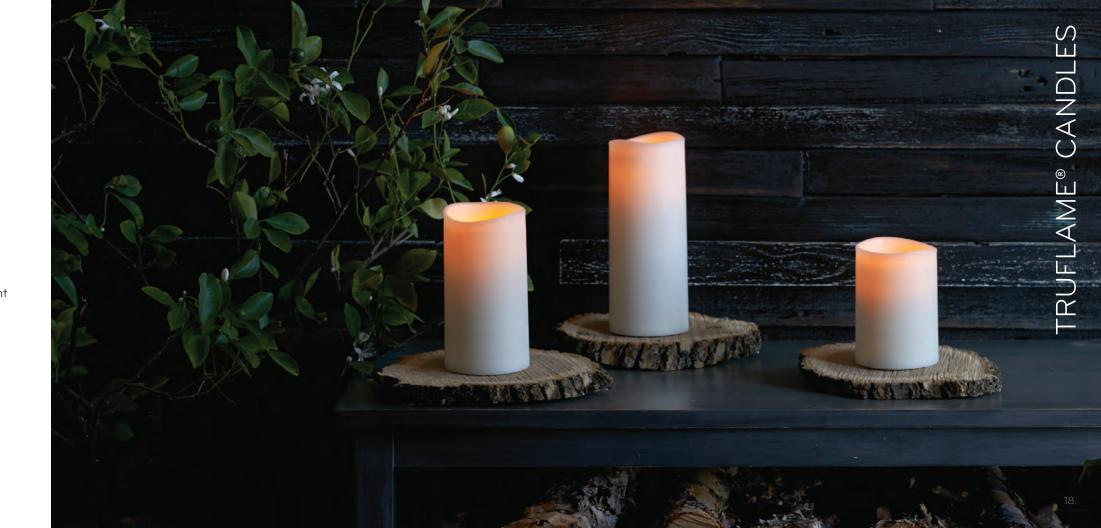

# TRUFLAME® CANDLES

#### Global Patented TruFlame® Technology

Liown's TruFlame® technology creates the natural flickering of a traditional burning flame for a soothing candlelit glow. Years of research and development have incorporated three LEDs into one, creating the perfect balance of color, light and flicker, making TruFlame® the most realistic-looking flame on the market today. TruFlame® and its enhanced patented LED technology forces the light to glow from the outside of the candle, creating the breathtaking ambiance you have come to expect from Liown. With three timer settings you can easily control the atmosphere of your environment.