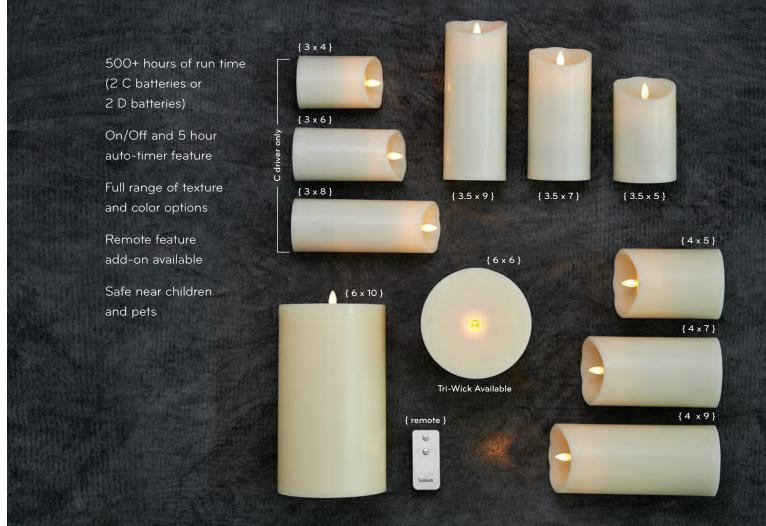

## MOVING FLAME™ PILLARS - C and D

#### Global Patented Moving Flame<sup>™</sup> Technology

Larger spaces call for bigger candles. Liown's Moving Flame<sup>™</sup> pillars provide the essence of traditional wick burning candles but without the hazard or mess. And because our pillars are made with 100% refined paraffin wax they provide the same pleasing fragrance of traditional candles. Our extensive line of color and texture selection will match any style of decor.