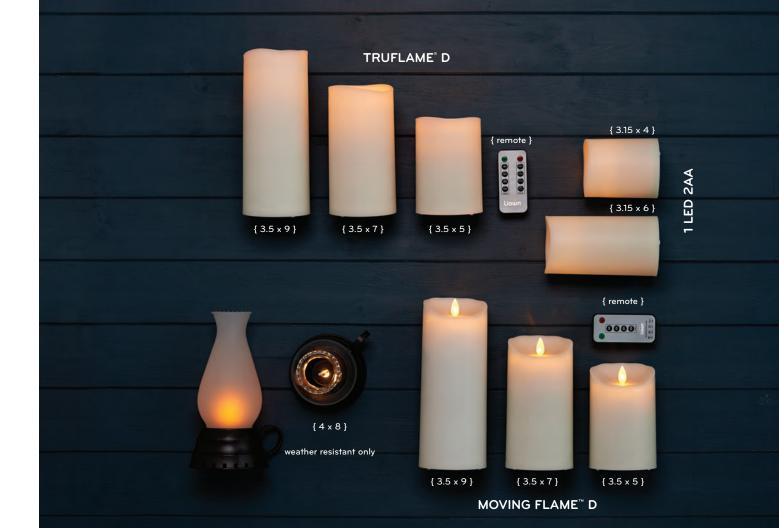

## MOVING FLAME™ CANDLES - AA

#### Global Patented Moving Flame<sup>™</sup> Technology

This is the candle that started a revolution in LED flames with motion. Liown's Moving Flame™ technology creates a visible and natural simulated flame that dances like a traditional flame without the hazard or mess. The random movement is virtually indistinguishable from a wick-burning candle. And because our candles are made with 100% refined paraffin wax they provide the same pleasing fragrance of traditional candles. Our extensive line of color and texture selection will match any style of decor.

## MOVING FLAME™ PILLARS - C and D

#### Global Patented Moving Flame<sup>™</sup> Technology

Larger spaces call for bigger candles. Liown's Moving Flame<sup>™</sup> pillars provide the essence of traditional wick burning candles but without the hazard or mess. And because our pillars are made with 100% refined paraffin wax they provide the same pleasing fragrance of traditional candles. Our extensive line of color and texture selection will match any style of decor.