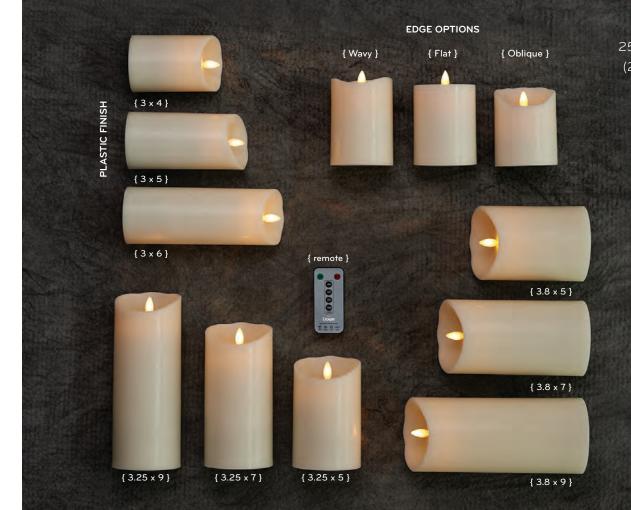

## MOVING FLAME™ CANDLES - AA

#### Global Patented Moving Flame<sup>™</sup> Technology

This is the candle that started a revolution in LED flames with motion. Liown's Moving Flame™ technology creates a visible and natural simulated flame that dances like a traditional flame without the hazard or mess. The random movement is virtually indistinguishable from a wick-burning candle. And because our candles are made with 100% refined paraffin wax they provide the same pleasing fragrance of traditional candles. Our extensive line of color and texture selection will match any style of decor.

250+ hours of run time (2AA batteries); option to upgrade to 4AA batteries with 400+ hours of run time

On/Off and 5 hour auto-timer feature

Plastic pillar option available

Full range of texture and color options

Remote feature add-on available

Safe near children and pets