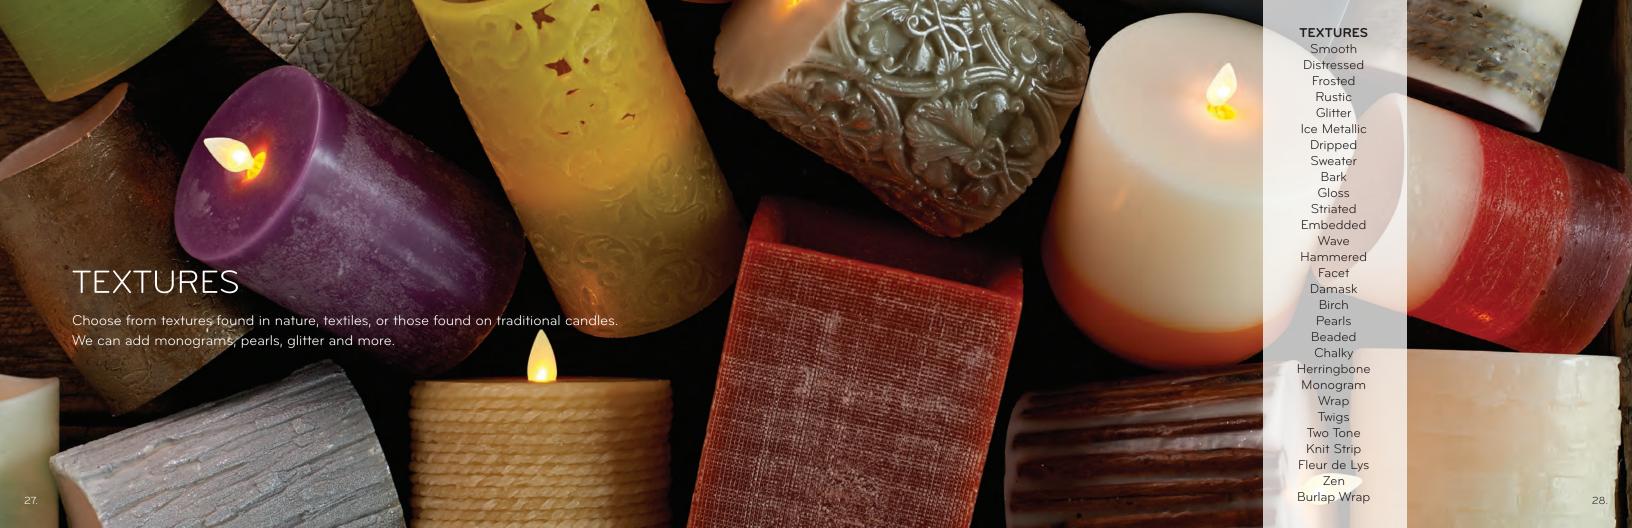

## DESIGN YOUR OWN CUSTOMIZED CANDLES

Whatever combination of color, texture and finish our customers desire, we can create a truly unique candle. Through extensive product development and anticipation of consumer trends, we'll match the design needs of our customers.