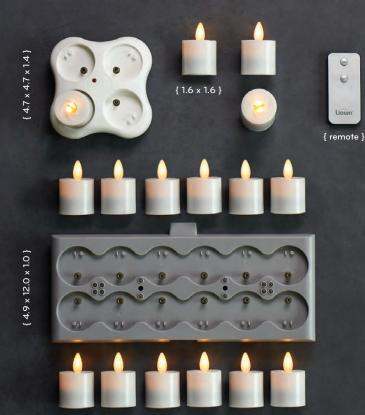

## MOVING FLAME™ - RECHARGEABLE

Available in 4 or 12 pack

17 hour run time

On/Off and 5 hour auto-timer

8 hour charging time

Lithium Ion batteries

Remote feature add-on available

Liown offers a rechargeable candle system featuring our unrivaled Moving Flame™ technology. It creates a mess-free and hazard-free ambiance that is becoming the standard in commercial settings. The tray light glows green when the candles are fully charged and it glows red when they are recharging. Additional trays can be linked for ease of use and simple organization (12 pack tray only).

Remote feature add-on available

Safe near children and pets