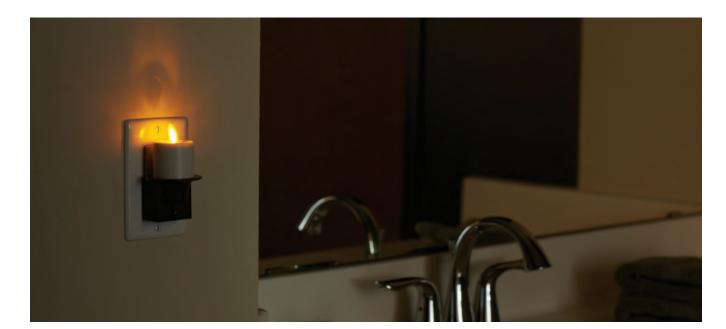

## MOVING FLAME™ NIGHTLIGHT

#### Global Patented Moving Flame<sup>™</sup> Technology

Liown's Moving Flame<sup>™</sup> nightlight utilizes the electromagnetic performance found in our Moving Flame<sup>™</sup> candles, but with the convenience of a 110V wall socket. Ideal for illuminating hallways and rooms needing automated ambiance provided by a traditional nightlight. Our variety of finishes integrates beautifully into any style of decor.

Plugs into wall socket (North American, European, and Australian standards available)

Auto on/off light sensor and master on/off switch

Safe near children and pets