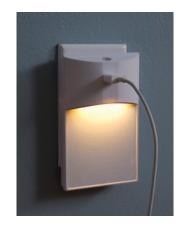

#### **SMART FLAME® NIGHTLIGHT**

Using the same Smart Flame® technology, the Smart Flame® nightlight is a plug in lighting solution with the same realistic movement. It utilizes the electromagnetic performance found in our moving flame candles but with the convenience of 110V wall socket. Perfect to illuminate hallways and rooms needing automated ambiance provided by a nightlight. Integrates beautifully in any home décor with a variety of finish colors to match any style.

- Plugs into wall socket
- Auto on/off light sensor and master on/off switch
- Safe near children and pets