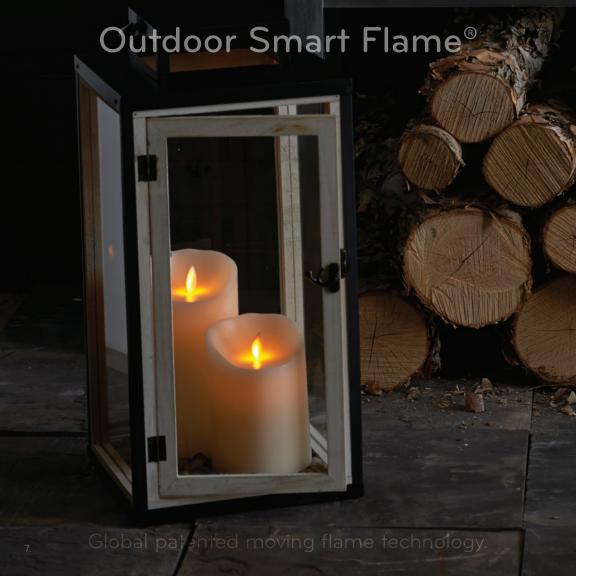

### SMART FLAME® PILLARS - OUTDOOR

With our New Outdoor Smart Flame® pillars, you can now enjoy realistic candle lighting outdoors without worrying about the elements. It is built to endure any climate without malfunction. Smart Flame® Outdoor Pillars feature a drainage system to reroute water away from the LED within a certified plastic shell.

- 720+ Hours of run time (2D batteries)
- On/Off and 8 hours auto timer feature
- Remote feature
- Water and weather resistant (IPX4 certified)