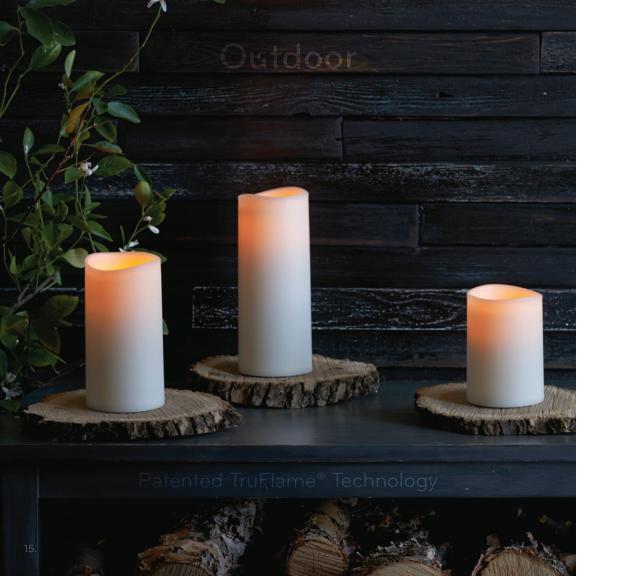

### SMART FLAME® PILLARS - OUTDOOR

With our New Outdoor Smart Flame® pillars, you can now enjoy realistic candle lighting outdoors without worrying about the elements. It is built to endure any climate without malfunction. Smart Flame® Outdoor Pillars feature a drainage system to reroute water away from the LED within a certified plastic shell.

- 720+ Hours of run time (2D batteries)
- On/Off and 8 hours auto timer feature
- Remote feature
- Water and weather resistant (IPX4 certified)