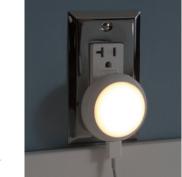

#### **SMART FLAME® NIGHTLIGHT**

Using the same Smart Flame® technology, the Smart Flame® nightlight is a plug in lighting solution with the same realistic movement. It utilizes the electromagnetic performance found in our moving flame candles but with the convenience of 110V wall socket. Perfect to illuminate hallways and rooms needing automated ambiance provided by a nightlight. Integrates beautifully in any home décor with a variety of finish colors to match any style.

- Plugs into wall socket
- Auto on/off light sensor and master on/off switch
- Safe near children and pets