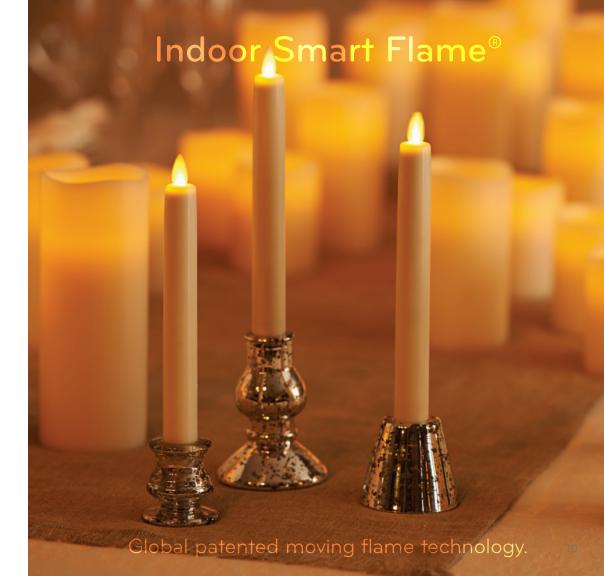

### SMART FLAME® PILLARS - INDOOR

Enjoy the beauty of a real candle without any of the mess. Our Smart Flame® pillars capture the essence of a real wick burning candle, emulating the dancing nature of the flame and providing the fragrance of a real wax candle. Our Smart Flame® pillars are made with 100% refined parrafin wax, it looks so incredibly realistic you'll try and put it out! Perfect for home decor with our line of colors and textures to match any style.

Smart Flame® technology creates a visible realistic faux flame that dances like a real flame. The random movement is virtually indistinguishable from a real wick burning candle.

- 150+ Hours of run time (2AA batteries); option to upgrade to 4AA batteries with 250+ Hours of run time.
- On/Off and 5 hours auto timer feature
- Plastic pillar option is available
- Multitude of texture and color options
- Remote feature add-on available
- Safe near children and pets

# Indoor Smart Flame®