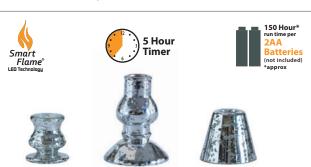

Smart Flame® technology creates a visible realistic faux flame that dances like a real flame. The random movement is virtually indistinguishable from a real wick burning candle.

- 150+ Hours of run time (2AA batteries); option to upgrade to 4AA batteries with 250+ Hours of run time.
- On/Off and 5 hours auto timer feature
- Plastic pillar option is available
- Multitude of texture and color options
- Remote feature add-on available
- Safe near children and pets

Smart Flame® technology creates a visible realistic faux flame that dances like a real flame. The random movement is virtually indistinguishable from a real wick burning taper.

- 150+ Hours of run time (2AA batteries)
- On/Off and 5 hours auto timer feature
- Available in either plastic or wax dipped version
- Safe near children and pets