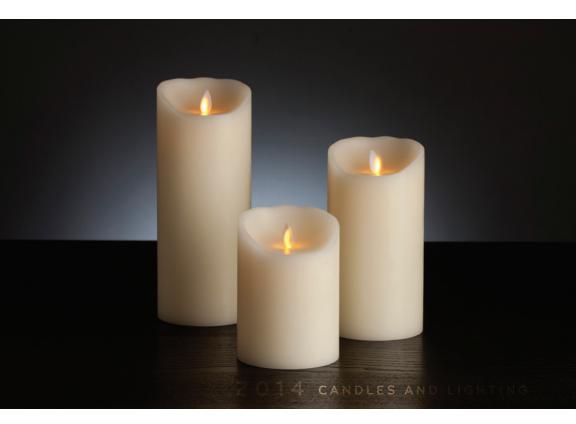

### SMART FLAME® PILLARS - INDOOR

Enjoy the beauty of a real candle without any of the mess. Our Smart Flame® pillars capture the essence of a real wick burning candle, emulating the dancing nature of the flame and providing the fragrance of a real wax candle. Our Smart Flame® pillars are made with 100% refined parrafin wax, it looks so incredibly realistic you'll try and put it out! Perfect for home decor with our line of colors and textures to match any style.

Smart Flame® technology creates a visible realistic faux flame that dances like a real flame. The random movement is virtually indistinguishable from a real wick burning candle.

- 150+ Hours of run time (2AA batteries); option to upgrade to 4AA batteries with 250+ Hours of run time.
- On/Off and 5 hours auto timer feature
- Plastic pillar option is available
- Multitude of texture and color options
- Remote feature add-on available
- Safe near children and pets