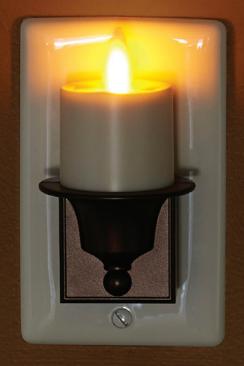

#### **SMART FLAME® NIGHTLIGHT**

Using the same Smart Flame® technology, the Smart Flame® nightlight is a plug in lighting solution with the same realistic movement. It utilizes the electromagnetic performance found in our moving flame candles but with the convenience of 110V wall socket. Perfect to illuminate hallways and rooms needing automated ambiance provided by a nightlight. Integrates beautifully in any home décor with a variety of finish colors to match any style.

- Plugs into wall socket
- Auto on/off light sensor and master on/off switch
- Safe near children and pets