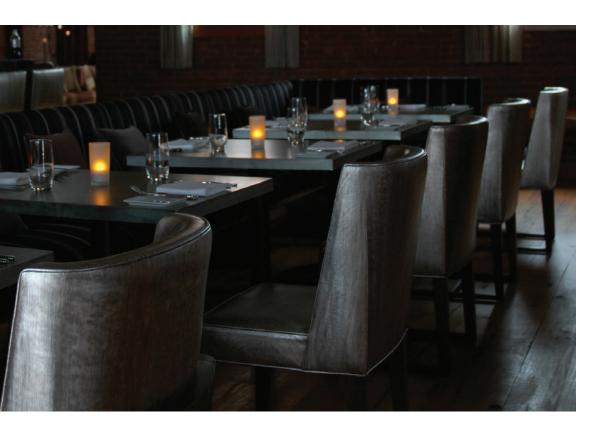

### SMART FLAME® PILLARS - INDOOR

Enjoy the beauty of a real candle without any of the mess. Our Smart Flame® pillars capture the essence of a real wick burning candle, emulating the dancing nature of the flame and providing the fragrance of a real wax candle. Our Smart Flame® pillars are made with 100% refined parrafin wax, it looks so incredibly realistic you'll try and put it out! Perfect for home decor with our line of colors and textures to match any style.

Smart Flame® technology creates a visible realistic faux flame that dances like a real flame. The random movement is virtually indistinguishable from a real wick burning candle.

- 150+ Hours of run time (2AA batteries); option to upgrade to 4AA batteries with 250+ Hours of run time.
- On/Off and 5 hours auto timer feature
- Plastic pillar option is available
- Multitude of texture and color options
- Remote feature add-on available
- Safe near children and pets