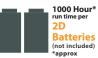

- Available in TruFlame® or Single LED
- 1000+ Hours of Run Time (TruFlame using 2D Batteries)
- 300+ Hours of Run Time (Single LED using 2AA Batteries)
- On/Off and 8 hour auto timer feature
- Remote control optional
- Water and weather resistant (IPX4 certified)