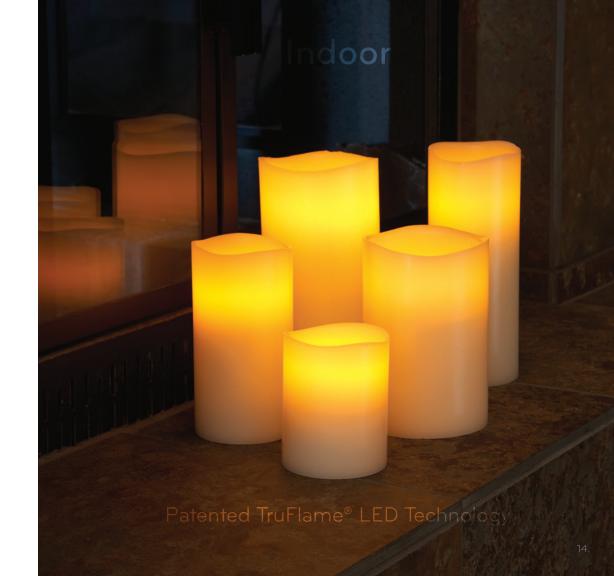

### TruFlame® PILLARS - INDOOR

Our TruFlame® technology creates a rolling effect of light, emulating the natural flickering of a real burning flame. The way our light dances is indiscernable to any pattern or program with the naked eye. Our design maximizes lux output and minimizes our battery consumption for latent functions such as timer or remote features.

- Utilizes Truflame® technology for a realistic flickering light, and a soothing candle-like glow
- 800+ Hours of Run Time (Uses 4AA Batteries)
- 500+ Hours of Run Time (Uses 2AA Batteries)
- On/Off and 4, 6 or 8 hour auto timer features
- 100% refined parrafin wax
- Multitude of texture options