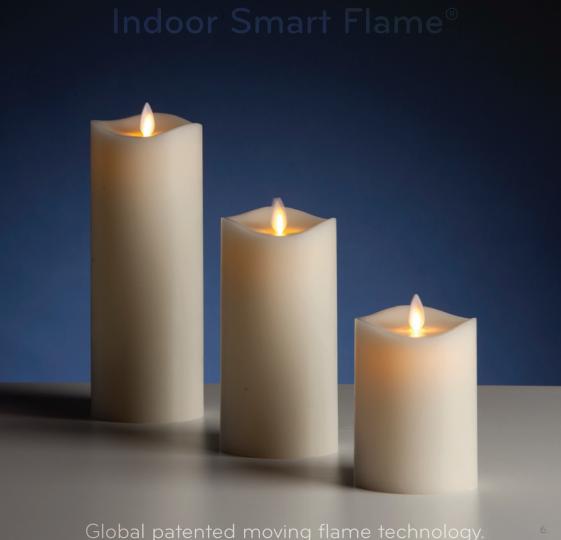

### SMART FLAME® PILLARS - INDOOR

Enjoy the beauty of a real candle without any of the mess. Our Smart Flame® pillars capture the essence of a real wick burning candle, emulating the dancing nature of the flame and providing the fragrance of a real wax candle. Our Smart Flame® pillars are made with 100% refined parrafin wax, it looks so incredibly realistic you'll try and put it out! Perfect for home decor with our line of colors and textures to match any style.

Smart Flame® technology creates a visible realistic faux flame that dances like a real flame. The random movement is virtually indistinguishable from a real wick burning candle.

- 150+ Hours of run time (2AA batteries); option to upgrade to 4AA batteries with 250+ Hours of run time.
- On/Off and 5 hours auto timer feature
- Plastic pillar option is available
- Multitude of texture and color options
- Remote feature add-on available
- Safe near children and pets

# Indoor Smart Flame®