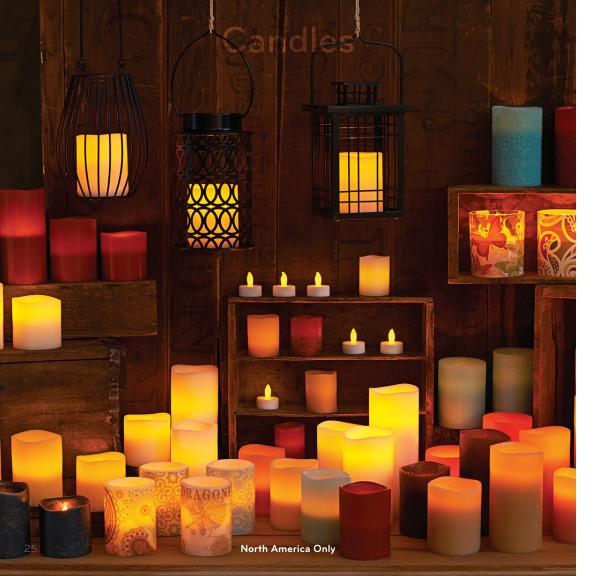

# Candles

### SMART FLAME® PILLARS - INDOOR

Enjoy the beauty of a real candle without any of the mess. Our Smart Flame® pillars capture the essence of a real wick burning candle, emulating the dancing nature of the flame and providing the fragrance of a real wax candle. Our Smart Flame® pillars are made with 100% refined parrafin wax, it looks so incredibly realistic you'll try and put it out! Perfect for home decor with our line of colors and textures to match any style.

Smart Flame® technology creates a visible realistic faux flame that dances like a real flame. The random movement is virtually indistinguishable from a real wick burning candle.

- 150+ Hours of run time (2AA batteries); option to upgrade to 4AA batteries with 250+ Hours of run time.
- On/Off and 5 hours auto timer feature
- Plastic pillar option is available
- Multitude of texture and color options
- Remote feature add-on available
- Safe near children and pets