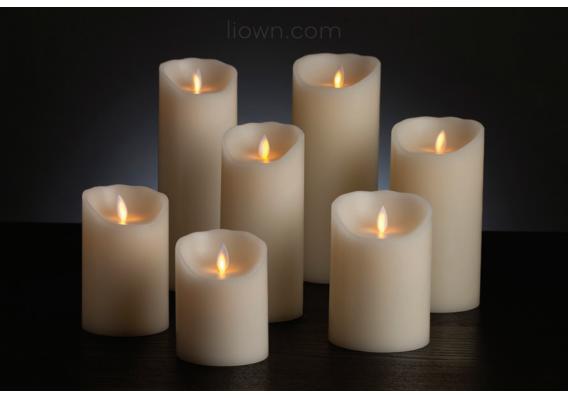

### SMART FLAME® PILLARS - INDOOR

Enjoy the beauty of a real candle without any of the mess. Our Smart Flame® pillars capture the essence of a real wick burning candle, emulating the dancing nature of the flame and providing the fragrance of a real wax candle. Our Smart Flame® pillars are made with 100% refined parrafin wax, it looks so incredibly realistic you'll try and put it out! Perfect for home decor with our line of colors and textures to match any style.

Smart Flame® technology creates a visible realistic faux flame that dances like a real flame. The random movement is virtually indistinguishable from a real wick burning candle.

- 150+ Hours of run time (2AA batteries); option to upgrade to 4AA batteries with 250+ Hours of run time.
- On/Off and 5 hours auto timer feature
- Plastic pillar option is available
- Multitude of texture and color options
- Remote feature add-on available
- Safe near children and pets